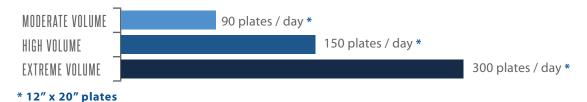

SYSTEM 1

MODERATE VOLUME

SYSTEM 2

12"x 20"

PLATES / DAY

HIGH VOLUME

SYSTEM

12"x 20"

PLATES / DAY

EXTREME VOLUME