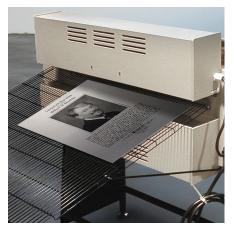

### STANDARD PROCESSING SYSTEM OUTPUTS

Each Metalphoto system is designed to fit your space and application. During the design process Metalphoto engineers will work with your team to build a system for your applications.

# ON-SITE PROCESSING

**PROCESS** THE METALPHOTO

<sup>01</sup> DESIGN GRAPHICS

02 GENERATE FILM

03 EXPOSE METALPHOTO

04 DEVELOP / FIX / RINSE

<sup>05</sup> SEAL PLATE

<sup>06</sup> FABRICATION